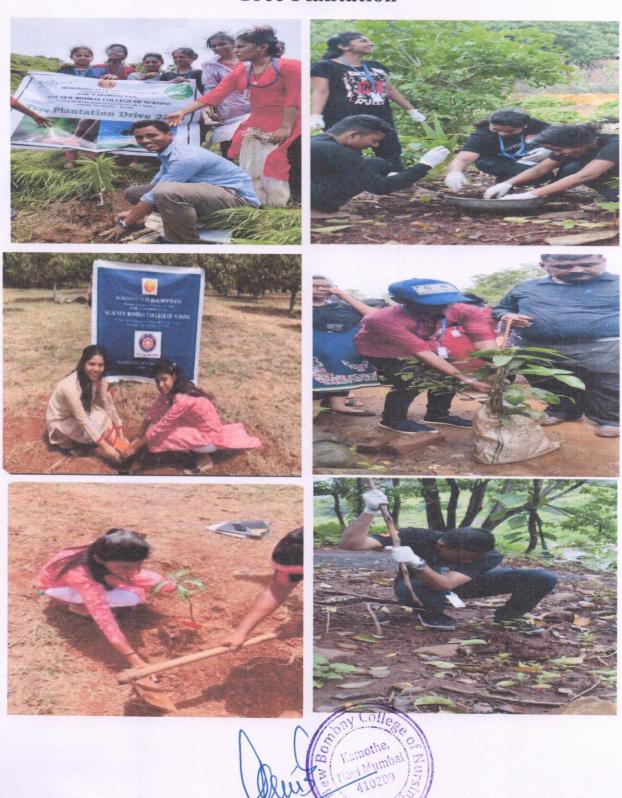

#### 5. Evidence of Success

- 1. The students, faculty and administrative staff collect the waste papers in the bins provided at the set locations in their day to day practice.
- 2. Total 858 kilograms of waste papers have been recycled in the year 2022-23. Certificate of recycling received.
- 3. Students and faculty also participated actively in tree plantation with in MGM campus and outside MGM.
- 4. Students demonstrated creativity in preparing best out of waste during the extracurricular week.
- 5. Conducted session on waste paper recycling & Tree Planation for fresher students during induction program (Deeksharambh).
- 6. Students were taken for a residential NSS camp at Yusuf Meherally Centre with "Go Green Campaign".

### **ACADEMIC YEAR 2023-2024**

First Year B.Sc Nursing
DEEKSHARAMBH PROGRAMME SCHEDULE

| DATE               | TIME            | ACTIVITIES                                                                                 | CO-ORDINATING<br>RESOURCE PERSON                                                                               |
|--------------------|-----------------|--------------------------------------------------------------------------------------------|----------------------------------------------------------------------------------------------------------------|
|                    | 9.30-11.00am    | Rejuvenating one self through the science of health living- YOGA                           | Dr. Padmaja Dhawale. Associate Professor & Nursing Superintendent MGMNBCON, Kamothe                            |
|                    | 11.00am-12.30pm | Introduction to students' welfare activities & Student Council.                            | Mrs. Sanjukta Mohanty<br>Nursing Tutor cum Clinical<br>Instructor<br>MGMNBCON, Kamothe                         |
|                    | 12.30-1.30pm    | Lunch Break                                                                                |                                                                                                                |
| Day 7<br>8.08.2023 | 1.30-2.30 pm    | Literary Activity: Reading a<br>Book/ Article & writing Summary<br>or Enacting a role play | Mrs. Manisha Sawant Nursing Tutor MGMNBCON, Kamothe Mrs. Smruti Parkar Nursing Tutor MGMNBCON, Kamothe Kamothe |
|                    | 2.30-3.30 pm    | Tree plantation                                                                            | Mrs. Vandana Kumbhar<br>Assistant Professor<br>MGMNBCON, Kamothe                                               |
|                    | 3.30-4.30pm     | Physical Activity                                                                          | Mrs. Manisha Sawant Nursing Tutor MGMNBCON, Kamothe Mrs. Smruti Parkar Nursing Tutor MGMNBCON, Kamothe         |

#### Day: 7

Tree Plantation drive was conducted on the seventh day of induction program. Various other activities were also included such as Yoga that focused on physical, mental, social and spiritual health of the students. Yoga session was conducted by Dr. Padmaja Dhawale Associate Professor 7 Nursing Superintendent, Introduction to student welfare activities & student Council was oriented by Mrs. Sanjukta Mohanty Tutor, the students were motivated to explore their talents in terms of Literary Activity: reading a Book/article & writing summary or enacting a role play. All the students were appreciated for their efforts and talents during an artistry exhibitioner. The overall week was an interesting as well as informative for the students.