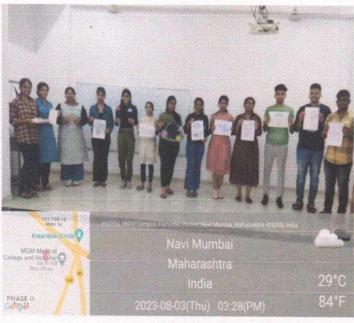

#### Day: 7

Tree Plantation drive was conducted on the seventh day of induction program. Various other activities were also included such as Yoga that focused on physical, mental, social and spiritual health of the students. Yoga session was conducted by Dr. Padmaja Dhawale Associate Professor 7 Nursing Superintendent, Introduction to student welfare activities & student Council was oriented by Mrs. Sanjukta Mohanty Tutor, the students were motivated to explore their talents in terms of Literary Activity: reading a Book/article & writing summary or enacting a role play. All the students were appreciated for their efforts and talents during an artistry exhibitioner. The overall week was an interesting as well as informative for the students.