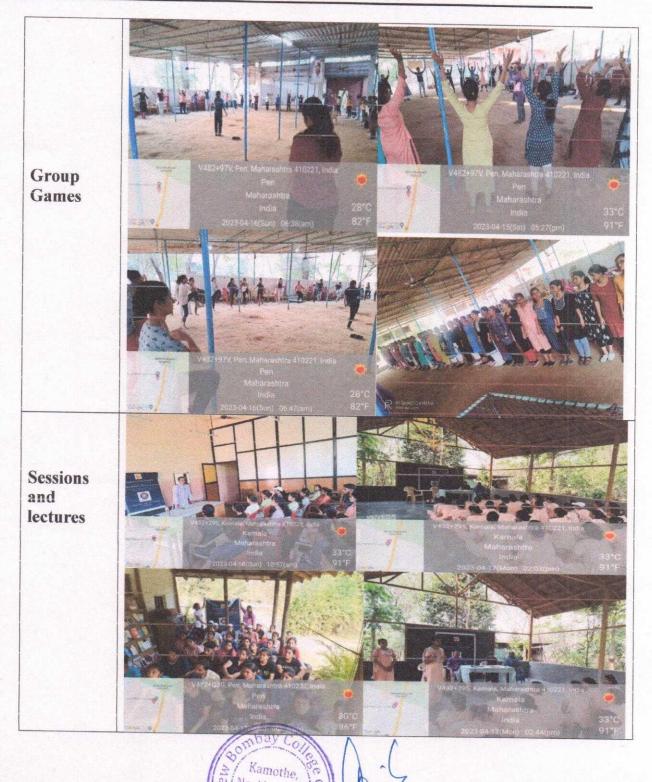

ducational Campus, Plot No. 1& 2, Sector-1 Kamothe, Navi Mumbai – 410 20



Kamothe, Navi Mumbai 413209

Jens



(Deemed University u/s 3 of UGC Act, 1956) Grade 'A++' Accredited by NAAC

# MGM NEW BOMBAY COLLEGE OF NURSING

5<sup>th</sup> Floor, MGM Educational Campus, Plot No. 1& 2, Sector-1 Kamothe, Navi Mumbai – 410 20







(Deemed University u/s 3 of UGC Act, 1956) Grade 'A++' Accredited by NAAC

# MGM NEW BOMBAY COLLEGE OF NURSING

5<sup>th</sup> Floor, MGM Educational Campus, Plot No. 1& 2, Sector-1 Kamothe, Navi Mumbai – 410 20



Kamothe, Navi Mumbai 410209

V \* 80



(Deemed University u/s 3 of UGC Act, 1956) Grade 'A++' Accredited by NAAC

# MGM NEW BOMBAY COLLEGE OF NURSING

5<sup>th</sup> Floor, MGM Educational Campus, Plot No. 1& 2, Sector-1 Kamothe, Navi Mumbai – 410 20



Navi Mumbai 410209



(Deemed University u/s 3 of UGC Act, 1956) Grade 'A++' Accredited by NAAC

# MGM NEW BOMBAY COLLEGE OF NURSING

5<sup>th</sup> Floor, MGM Educational Campus, Plot No. 1& 2, Sector-1 Kamothe, Navi Mumbai – 410 20







(Deemed to be University) Grade 'A++' Accredited by NAAC

# MGM NEW BOMBAY COLLEGE OF NURSING

5th Floor, MGM Educational Campus, Plot No. 1& 2, Sector-1 Kamothe, Navi Mumbai - 410 209.

Attendance Sheet

Date: 45.04.2023 Comp. (April 2023) Name of the Programme: NSS Residential

Venue:

| Sr. |                           | Class         | PRN