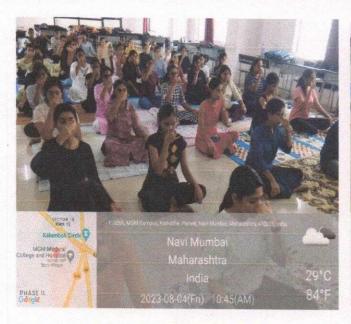

### **ACADEMIC YEAR 2023-2024**

First Year B.Sc Nursing
DEEKSHARAMBH PROGRAMME SCHEDULE

| DATE               | TIME            | ACTIVITIES                                                                                 | CO-ORDINATING<br>RESOURCE PERSON                                                                               |
|--------------------|-----------------|--------------------------------------------------------------------------------------------|----------------------------------------------------------------------------------------------------------------|
|                    | 9.30-11.00am    | Rejuvenating one self through the science of health living- YOGA                           | Dr. Padmaja Dhawale. Associate Professor & Nursing Superintendent MGMNBCON, Kamothe                            |
|                    | 11.00am-12.30pm | Introduction to students' welfare activities & Student Council.                            | Mrs. Sanjukta Mohanty<br>Nursing Tutor cum Clinical<br>Instructor<br>MGMNBCON, Kamothe                         |
|                    | 12.30-1.30pm    | Lunch Break                                                                                |                                                                                                                |
| Day 7<br>8.08.2023 | 1.30-2.30 pm    | Literary Activity: Reading a<br>Book/ Article & writing Summary<br>or Enacting a role play | Mrs. Manisha Sawant Nursing Tutor MGMNBCON, Kamothe Mrs. Smruti Parkar Nursing Tutor MGMNBCON, Kamothe Kamothe |
|                    | 2.30-3.30 pm    | Tree plantation                                                                            | Mrs. Vandana Kumbhar<br>Assistant Professor<br>MGMNBCON, Kamothe                                               |
|                    | 3.30-4.30pm     | Physical Activity                                                                          | Mrs. Manisha Sawant Nursing Tutor MGMNBCON, Kamothe Mrs. Smruti Parkar Nursing Tutor MGMNBCON, Kamothe         |

#### Day: 7

Tree Plantation drive was conducted on the seventh day of induction program. Various other activities were also included such as Yoga that focused on physical, mental, social and spiritual health of the students. Yoga session was conducted by Dr. Padmaja Dhawale Associate Professor 7 Nursing Superintendent, Introduction to student welfare activities & student Council was oriented by Mrs. Sanjukta Mohanty Tutor, the students were motivated to explore their talents in terms of Literary Activity: reading a Book/article & writing summary or enacting a role play. All the students were appreciated for their efforts and talents during an artistry exhibitioner. The overall week was an interesting as well as informative for the students.