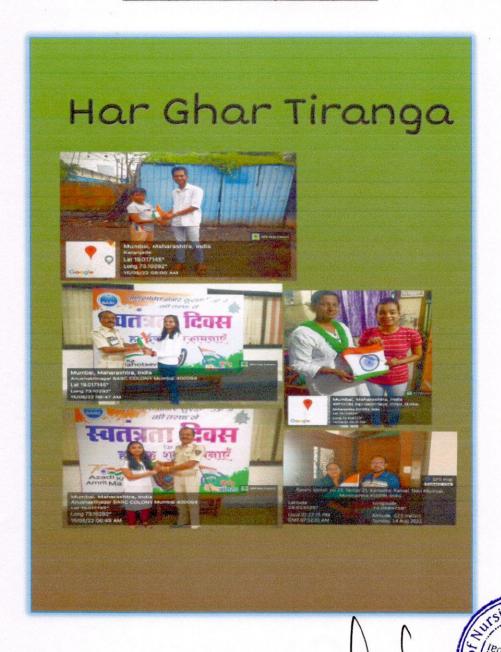

IHS . The program ended by singing the National Anthem.

1. List of Teachers Participated: Yes

2. Photos

3. List of students participated: Yes

Signature of Organizer

Date:

Signature of Director

iedm Wilve



(Deemed University u/s 3 of UGC Act, 1956) Grade 'A++' Accredited by NAAC

#### MGM NEW BOMBAY COLLEGE OF NURSING

5<sup>th</sup> Floor, MGM Educational Campus, Plot No. 1& 2, Sector-1 Kamothe, Navi Mumbai – 410 20

# 75<sup>th</sup> Azadi ka Amritmohtsav (2022)

Day -I {13.08.2022}



( 60Z014 педшігім ілем ( Катопіс,



(Deemed University u/s 3 of UGC Act, 1956) Grade 'A++' Accredited by NAAC

#### MGM NEW BOMBAY COLLEGE OF NURSING

5th Floor, MGM Educational Campus, Plot No. 1& 2, Sector-1 Kamothe, Navi Mumbai – 410 20

Day -II {14.08.2022}

# **Har Ghar Tiranga activities**





(Deemed University u/s 3 of UGC Act, 1956) Grade 'A++' Accredited by NAAC

#### MGM NEW BOMBAY COLLEGE OF NURSING

5<sup>th</sup> Floor, MGM Educational Campus, Plot No. 1& 2, Sector-1 Kamothe, Navi Mumbai – 410 20

Day -III{15.08.2022}







(Deemed University u/s 3 of UGC Act, 1956) Grade 'A++' Accredited by NAAC

# MGM NEW BOMBAY COLLEGE OF NURSING

5<sup>n</sup> Floor, MGM Educational Campus, Plot No. 1& 2, Sector-1 Kamothe, Navi Mumbai – 410 20





(Deemed University u/s 3 of UGC Act, 1956) Grade 'A++' Accredited by NAAC

# MGM NEW BOMBAY COLLEGE OF NURSING

5<sup>th</sup> Floor, MGM Educational Campus, Plot No. 1& 2, Sector-1 Kamothe, Navi Mumbai – 410 20



Group Dance by faculty



Group Dance by faculty



Group song







(Deemed to be University) Grade 'A++' Accredited by