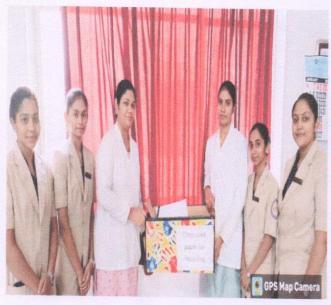

#### 5. Evidence of Success

- 1. The students, faculty and administrative staff collect the waste papers in the bins provided at the set locations in their day to day practice.
- 2. Total 858 kilograms of waste papers have been recycled in the year 2022-23. Certificate of recycling received.
- 3. Students and faculty also participated actively in tree plantation with in MGM campus and outside MGM.
- 4. Students demonstrated creativity in preparing best out of waste during the extracurricular week.
- 5. Conducted session on waste paper recycling & Tree Planation for fresher students during induction program (Deeksharambh).
- 6. Students were taken for a residential NSS camp at Yusuf Meherally Centre with "Go Green Campaign".