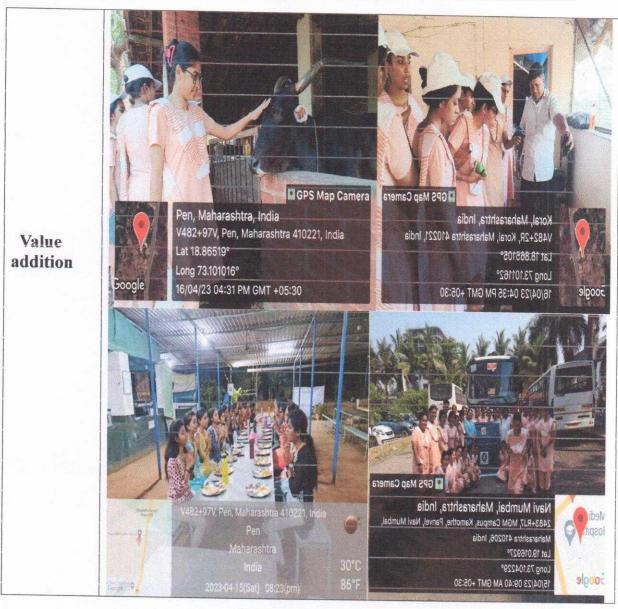

#### Day: 7

Tree Plantation drive was conducted on the seventh day of induction program. Various other activities were also included such as Yoga that focused on physical, mental, social and spiritual health of the students. Yoga session was conducted by Dr. Padmaja Dhawale Associate Professor 7 Nursing Superintendent, Introduction to student welfare activities & student Council was oriented by Mrs. Sanjukta Mohanty Tutor, the students were motivated to explore their talents in terms of Literary Activity: reading a Book/article & writing summary or enacting a role play. All the students were appreciated for their efforts and talents during an artistry exhibitioner. The overall week was an interesting as well as informative for the students.