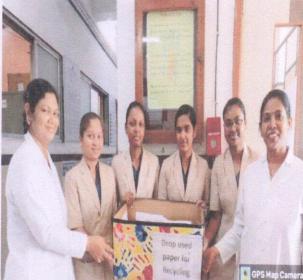

#### 5. Evidence of Success

- 1. The students, faculty and administrative staff collect the waste papers in the bins provided at the set locations in their day to day practice.
- 2. Total 858 kilograms of waste papers have been recycled in the year 2022-23. Certificate of recycling received.
- 3. Students and faculty also participated actively in tree plantation with in MGM campus and outside MGM.
- 4. Students demonstrated creativity in preparing best out of waste during the extracurricular week.
- 5. Conducted session on waste paper recycling & Tree Planation for fresher students during induction program (Deeksharambh).
- 6. Students were taken for a residential NSS camp at Yusuf Meherally Centre with "Go Green Campaign".