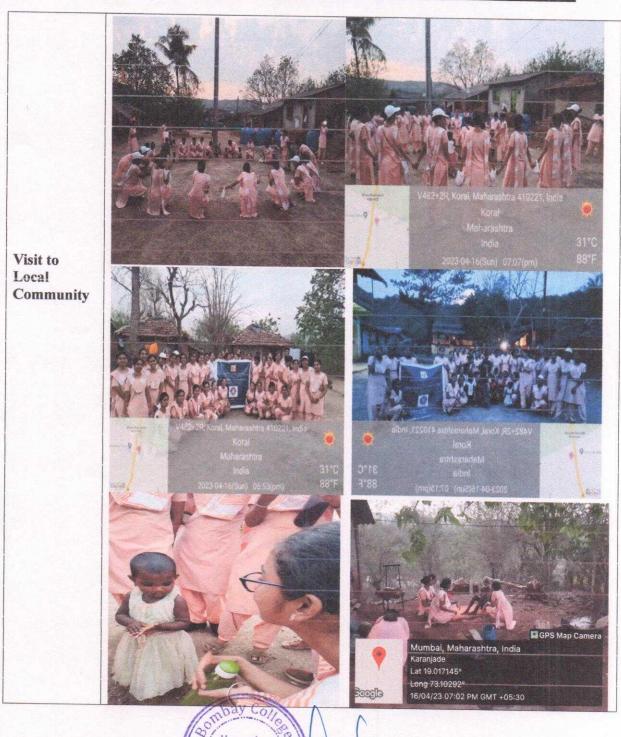

MGM Educational Campus, Plot No. 1& 2, Sector-1 Kamothe, Navi Mumbai – 410 20



Kamothe, Navi Mumbai 410209

\*



(Deemed University u/s 3 of UGC Act, 1956) Grade 'A++' Accredited by NAAC

# MGM NEW BOMBAY COLLEGE OF NURSING

5<sup>th</sup> Floor, MGM Educational Campus, Plot No. 1& 2, Sector-1 Kamothe, Navi Mumbai – 410 20



Kamothe, Navi Mumbai 413209

Jens



(Deemed University u/s 3 of UGC Act, 1956) Grade 'A++' Accredited by NAAC

# MGM NEW BOMBAY COLLEGE OF NURSING

5<sup>th</sup> Floor, MGM Educational Campus, Plot No. 1& 2, Sector-1 Kamothe, Navi Mumbai – 410 20







(Deemed University u/s 3 of UGC Act, 1956) Grade 'A++' Accredited by NAAC

# MGM NEW BOMBAY COLLEGE OF NURSING

5<sup>th</sup> Floor, MGM Educational Campus, Plot No. 1& 2, Sector-1 Kamothe, Navi Mumbai – 410 20



Kamothe, Navi Mumbai 410209

V \* 80



(Deemed University u/s 3 of UGC Act, 1956) Grade 'A++' Accredited by NAAC

# MGM NEW BOMBAY COLLEGE OF NURSING

5<sup>th</sup> Floor, MGM Educational Campus, Plot No. 1& 2, Sector-1 Kamothe, Navi Mumbai – 410 20



Navi Mumbai 410209



(Deemed University u/s 3 of UGC Act, 1956) Grade 'A++' Accredited by NAAC

# MGM NEW BOMBAY COLLEGE OF NURSING

5<sup>th</sup> Floor, MGM Educational Campus, Plot No. 1& 2, Sector-1 Kamothe, Navi Mumbai – 410 20







(Deemed to be University) Grade 'A++' Accredited by NAAC

# MGM NEW BOMBAY COLLEGE OF NURSING

5th Floor, MGM Educational Campus, Plot No. 1& 2, Sector-1 Kamothe, Navi Mumbai - 410 209.

Attendance Sheet

Date: 45.04.2023 Comp. (April 2023) Name of the Programme: NSS Residential

Venue:

| Sr. |