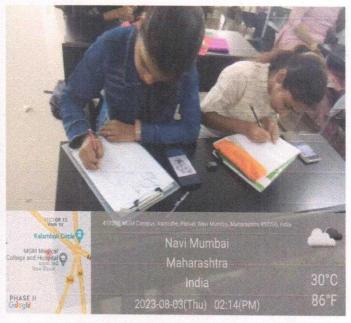

#### Day: 6

Session on NSS unit Activity was conducted by Mrs. Preeti Banerjee Assistant Professor, Activity (Video Play) for universal Human Values: topic: Peer Pressure was conducted by Mrs. Manisha Sawant Tutor, Students were introduced about various Scholarships criteria, by Mrs. Sarika Nair Nursing tutor cum Clinical Instructor. The Students were motivated to explore their talents in terms of poster making & Innovations. All the students were appreciated for their efforts and talents during an artistry exhibitioner.

#### Day: 7

Tree Plantation drive was conducted on the seventh day of induction program. Various other activities were also included such as Yoga that focused on physical, mental, social and spiritual health of the students. Yoga session was conducted by Dr. Padmaja Dhawale Associate Professor 7 Nursing Superintendent, Introduction to student welfare activities & student Council was oriented by Mrs. Sanjukta Mohanty Tutor, the students were motivated to explore their talents in terms of Literary Activity: reading a Book/article & writing summary or enacting a role play. All the students were appreciated for their efforts and talents during an artistry exhibitioner. The overall week was an interesting as well as informative for the students.