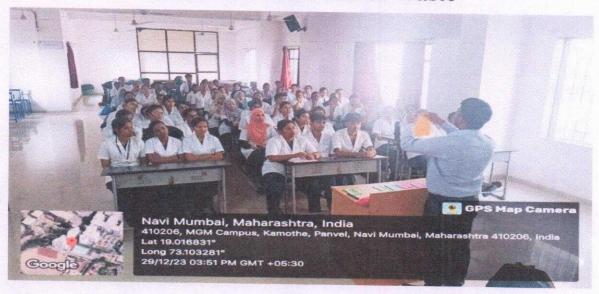

#### Report of Activity

Date: -29/12/2023

Time: 11.30am - 12.30 pm

**Duration:** - 1 Hours

Name of the activity: - Best out of Waste

Organizing Department:- SNA

Resource Person: Mr. Ramesh Simgh

No of Beneficiaries (Students):- 23

Venue: - MGM New Bombay College of Nursing, Kamothe (First year B.Sc Nursing Classroom)

#### Brief of the Activity:-

Mrs. Sanjukta Mohanthy faculty explained the need for student development by doing best out of waste activity. In the same context she introduced the resource person, Ramesh Singh He demonstrated how to used waste paper for different methods of creative work and make new product The sessions was enjoyed & appreciated by the students. The session was ended with vote of thanks By Mrs. Sanjukta Mohanty Tutor MGM New Bombay college of Nursing, Kamothe