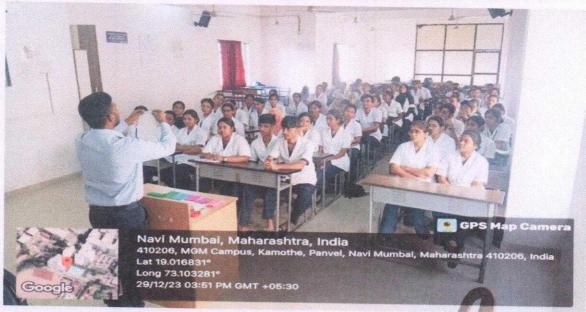

#### Report of Activity

Date: -29/12/2023

Time: 11.30am - 12.30 pm

**Duration:** - 1 Hours

Name of the activity: - Best out of Waste

Organizing Department:- SNA

Resource Person: Mr. Ramesh Simgh

No of Beneficiaries (Students):- 23

Venue: - MGM New Bombay College of Nursing, Kamothe (First year B.Sc Nursing Classroom)

#### Brief of the Activity:-

Mrs. Sanjukta Mohanthy faculty explained the need for student development by doing best out of waste activity. In the same context she introduced the resource person, Ramesh Singh He demonstrated how to used waste paper for different methods of creative work and make new product The sessions was enjoyed & appreciated by the students. The session was ended with vote of thanks By Mrs. Sanjukta Mohanty Tutor MGM New Bombay college of Nursing, Kamothe