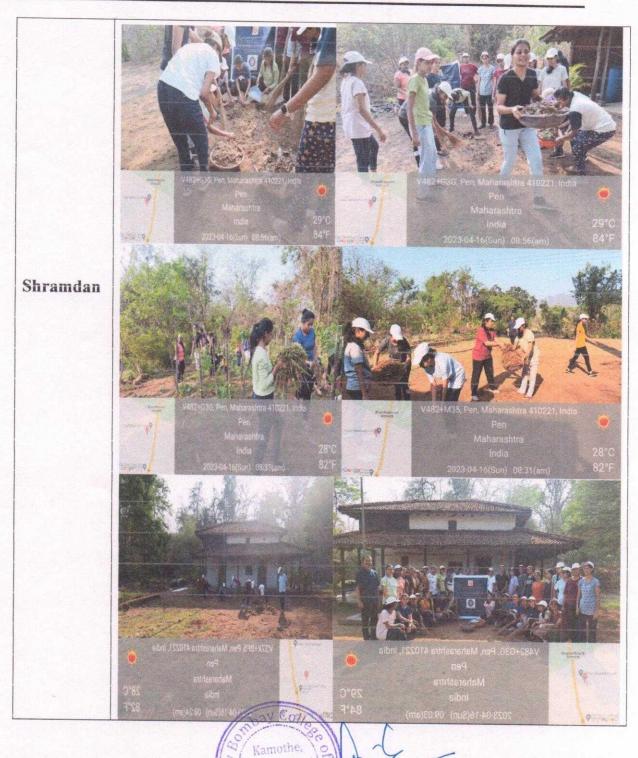

#### 5. Evidence of Success

- 1. The students, faculty and administrative staff collect the waste papers in the bins provided at the set locations in their day to day practice.
- 2. Total 858 kilograms of waste papers have been recycled in the year 2022-23. Certificate of recycling received.
- 3. Students and faculty also participated actively in tree plantation with in MGM campus and outside MGM.
- 4. Students demonstrated creativity in preparing best out of waste during the extracurricular week.
- 5. Conducted session on waste paper recycling & Tree Planation for fresher students during induction program (Deeksharambh).
- 6. Students were taken for a residential NSS camp at Yusuf Meherally Centre with "Go Green Campaign".

#### Day: 7

Tree Plantation drive was conducted on the seventh day of induction program. Various other activities were also included such as Yoga that focused on physical, mental, social and spiritual health of the students. Yoga session was conducted by Dr. Padmaja Dhawale Associate Professor 7 Nursing Superintendent, Introduction to student welfare activities & student Council was oriented by Mrs. Sanjukta Mohanty Tutor, the students were motivated to explore their talents in terms of Literary Activity: reading a Book/article & writing summary or enacting a role play. All the students were appreciated for their efforts and talents during an artistry exhibitioner. The overall week was an interesting as well as informative for the students.