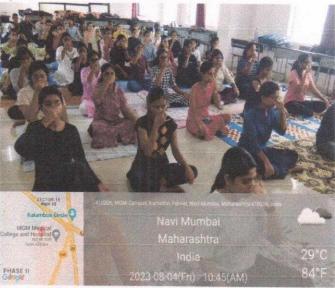

### **ACADEMIC YEAR 2023-2024**

First Year B.Sc Nursing
DEEKSHARAMBH PROGRAMME SCHEDULE

| DATE               | TIME            | ACTIVITIES                                                                                 | CO-ORDINATING<br>RESOURCE PERSON                                                                               |
|--------------------|-----------------|--------------------------------------------------------------------------------------------|----------------------------------------------------------------------------------------------------------------|
|                    | 9.30-11.00am    | Rejuvenating one self through the science of health living- YOGA                           | Dr. Padmaja Dhawale. Associate Professor & Nursing Superintendent MGMNBCON, Kamothe                            |
|                    | 11.00am-12.30pm | Introduction to students' welfare activities & Student Council.                            | Mrs. Sanjukta Mohanty<br>Nursing Tutor cum Clinical<br>Instructor<br>MGMNBCON, Kamothe                         |
|                    | 12.30-1.30pm    | Lunch Break                                                                                |                                                                                                                |
| Day 7<br>8.08.2023 | 1.30-2.30 pm    | Literary Activity: Reading a<br>Book/ Article & writing Summary<br>or Enacting a role play | Mrs. Manisha Sawant Nursing Tutor MGMNBCON, Kamothe Mrs. Smruti Parkar Nursing Tutor MGMNBCON, Kamothe Kamothe |
|                    | 2.30-3.30 pm    | Tree plantation                                                                            | Mrs. Vandana Kumbhar<br>Assistant Professor<br>MGMNBCON, Kamothe                                               |
|                    | 3.30-4.30pm     | Physical Activity                                                                          | Mrs. Manisha Sawant Nursing Tutor MGMNBCON, Kamothe Mrs. Smruti Parkar Nursing Tutor MGMNBCON, Kamothe         |

#### Day: 7

Tree Plantation drive was conducted on the seventh day of induction program. Various other activities were also included such as Yoga that focused on physical, mental, social and spiritual health of the students. Yoga session was conducted by Dr. Padmaja Dhawale Associate Professor 7 Nursing Superintendent, Introduction to student welfare activities & student Council was oriented by Mrs. Sanjukta Mohanty Tutor, the students were motivated to explore their talents in terms of Literary Activity: reading a Book/article & writing summary or enacting a role play. All the students were appreciated for their efforts and talents during an artistry exhibitioner. The overall week was an interesting as well as informative for the students.