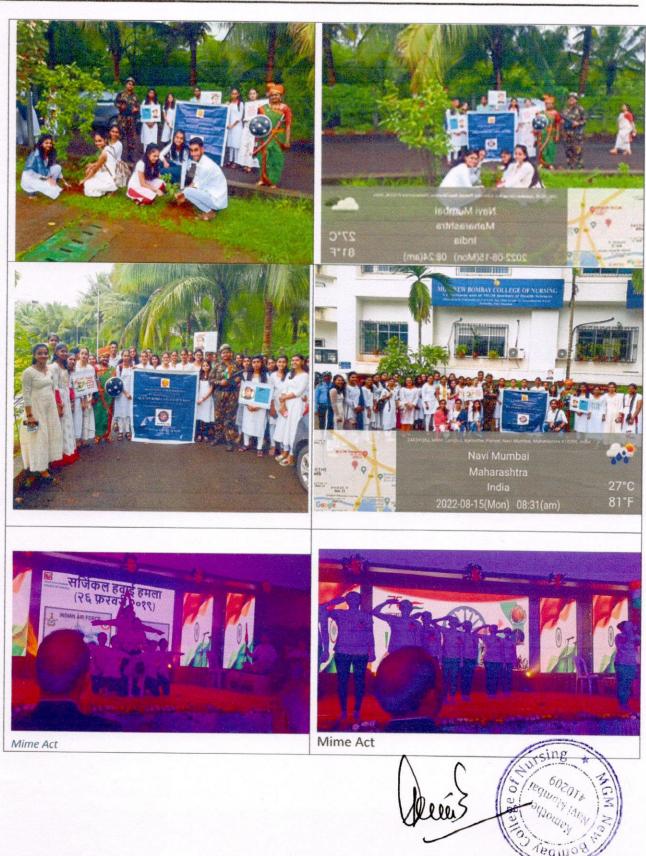

#### Day: 7

Tree Plantation drive was conducted on the seventh day of induction program. Various other activities were also included such as Yoga that focused on physical, mental, social and spiritual health of the students. Yoga session was conducted by Dr. Padmaja Dhawale Associate Professor 7 Nursing Superintendent, Introduction to student welfare activities & student Council was oriented by Mrs. Sanjukta Mohanty Tutor, the students were motivated to explore their talents in terms of Literary Activity: reading a Book/article & writing summary or enacting a role play. All the students were appreciated for their efforts and talents during an artistry exhibitioner. The overall week was an interesting as well as informative for the students.