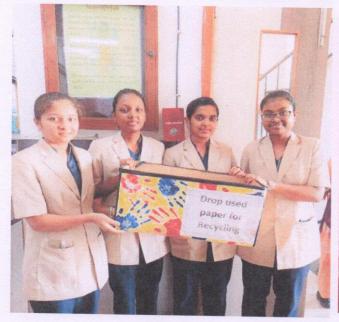

#### 4. The Practice

To make it a regular practice the Paper collection bins are placed in every class room and office.

- 1. All students, faculty and administrative staff are sensitized and encouraged to participate in collecting the waste papers in the bins provided in the designated areas.
- 2. Important and confidential documents are being segregated and only true waste goes in the bins for recycling.

#### 5. Evidence of Success

- 1. The students, faculty and administrative staff collect the waste papers in the bins provided at the set locations in their day to day practice.
- 2. Total 858 kilograms of waste papers have been recycled in the year 2022-23. Certificate of recycling received.
- 3. Students and faculty also participated actively in tree plantation with in MGM campus and outside MGM.
- 4. Students demonstrated creativity in preparing best out of waste during the extracurricular week.
- 5. Conducted session on waste paper recycling & Tree Planation for fresher students during induction program (Deeksharambh).
- 6. Students were taken for a residential NSS camp at Yusuf Meherally Centre with "Go Green Campaign".