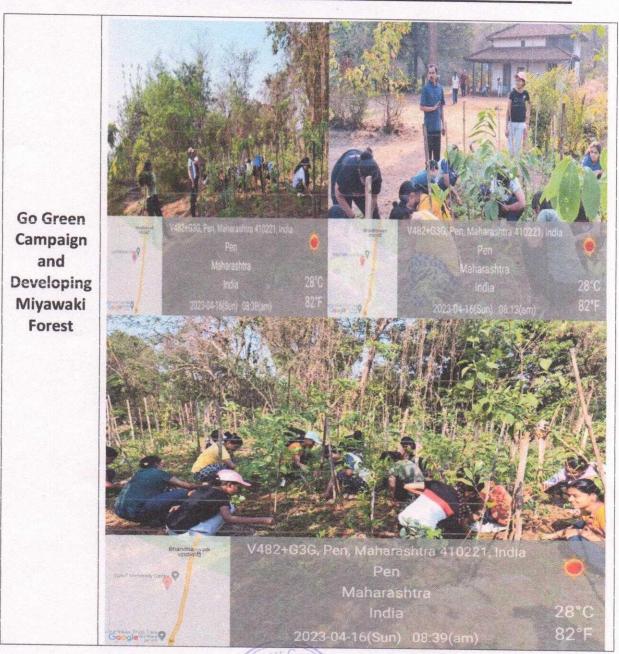

#### 5. Evidence of Success

- 1. The students, faculty and administrative staff collect the waste papers in the bins provided at the set locations in their day to day practice.
- 2. Total 858 kilograms of waste papers have been recycled in the year 2022-23. Certificate of recycling received.
- 3. Students and faculty also participated actively in tree plantation with in MGM campus and outside MGM.
- 4. Students demonstrated creativity in preparing best out of waste during the extracurricular week.
- 5. Conducted session on waste paper recycling & Tree Planation for fresher students during induction program (Deeksharambh).
- 6. Students were taken for a residential NSS camp at Yusuf Meherally Centre with "Go Green Campaign".

#### Day: 7

Tree Plantation drive was conducted on the seventh day of induction program. Various other activities were also included such as Yoga that focused on physical, mental, social and spiritual health of the students. Yoga session was conducted by Dr. Padmaja Dhawale Associate Professor 7 Nursing Superintendent, Introduction to student welfare activities & student Council was oriented by Mrs. Sanjukta Mohanty Tutor, the students were motivated to explore their talents in terms of Literary Activity: reading a Book/article & writing summary or enacting a role play. All the students were appreciated for their efforts and talents during an artistry exhibitioner. The overall week was an interesting as well as informative for the students.