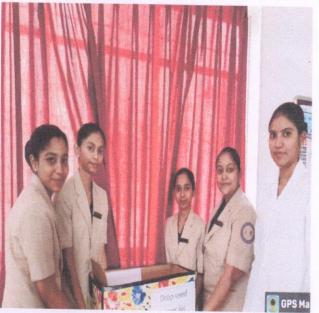

#### 4. The Practice

To make it a regular practice the Paper collection bins are placed in every class room and office.

- 1. All students, faculty and administrative staff are sensitized and encouraged to participate in collecting the waste papers in the bins provided in the designated areas.
- 2. Important and confidential documents are being segregated and only true waste goes in the bins for recycling.

#### 5. Evidence of Success

- 1. The students, faculty and administrative staff collect the waste papers in the bins provided at the set locations in their day to day practice.
- 2. Total 858 kilograms of waste papers have been recycled in the year 2022-23. Certificate of recycling received.
- 3. Students and faculty also participated actively in tree plantation with in MGM campus and outside MGM.
- 4. Students demonstrated creativity in preparing best out of waste during the extracurricular week.
- 5. Conducted session on waste paper recycling & Tree Planation for fresher students during induction program (Deeksharambh).
- 6. Students were taken for a residential NSS camp at Yusuf Meherally Centre with "Go Green Campaign".